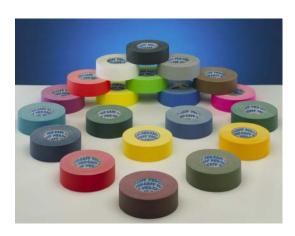

### **FEATURES AND BENEFITS**

- Used for wire and carpet hold down
- Used for gaffing lights
- Used for color coding, marking boxes
- Used to splice floors
- Used for bundling wires
- Conformable to irregular surfaces
- Resists tears and punctures
- 21 colors: Black, White, Grey, Yellow, Red, Green, Lt Green, Bule, Lt Blue, Electric Blue, Brown, Burgundy, Tan, Teal Olive Drab, Kodak Yellow, Purple, Fluorescent Yellow, Fuorescent Green, Fuorescent Pink, and Fuorescent Orange.