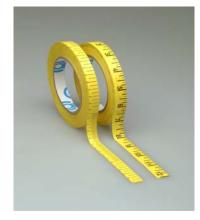

# **PRO MEASUREMENT TAPE®**

### APPLICATION

Pro Measurement tape is a premium kraft paper tape used as an adhesive backed, repositionable ruler. Great for tough situations where you can't hold a tape measure.

### FEATURES AND BENEFITS

- Repositionable, clean removal adhesive system that leaves no residue
- Perforated every 12 inches for easy application
- Provides good tensile strength, as well as high edge tear resistance ans easy unwind
- Available in metric