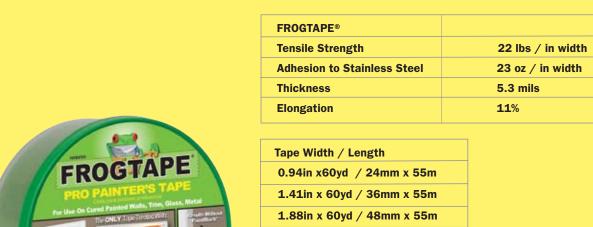

## **FROGTAPE**°

## The only painter's tape with exclusive PaintBlock® Technology

Introducing FrogTape, the newest innovation in professional painter's tapes, and it's now available at Sherwin-Williams. FrogTape is the only multi surface painter's tape with exclusive PaintBlock Technology. This technology prevents paint from bleeding by forming a micro-barrier along the edges. So you get a fully sealed tape edge resulting in the sharpest paint lines possible.

- > Exclusive PaintBlock Technology seals tape edge for a perfect finish
- > Ideal for use on trim, cured painted walls, woodwork, glass and vinyl
- > Innovative plastic canister protects tape edges for long life
- > Removes cleanly up to 21 days; Withstands direct sunlight up to 7 days