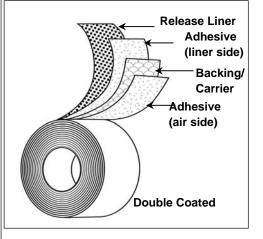

## CONSTRUCTION

#### **PRODUCT DESCRIPTION**

Double Coated Construction

- Carrier
- Cloth

#### Adhesive:

Differential Rubber

#### Liner:

• LDPE

#### Colors:

· Gray (air side)/Natural (liner side)