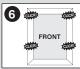

Wait 1 hour to mount frame.
Press fasteners firmly
together until they click.
If item is not level, reposition.

Up to 8 lbs (3.6 kg)

· If there is paper backing on frame,

remove to attach fastener directly to frame.