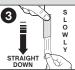

Wait 1 hour to mount frame.
Press fasteners firmly
together until they click.
If item is not level, reposition.

Up to 8 lbs (3.6 kg)

· If there is paper backing on frame,

remove to attach fastener directly to frame.