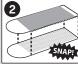

## To Apply

CLEAN surface with isopropyl rubbing alcohol, wipe gently, let dry. Do not use household cleaners. SEPARATE strips.

Press fasteners together until they snap.

Remove one green liner. Position one set of strips on back of frame, press firmly. Repeat. Remove remaining green liners.

Wait 1 hour to mount frame.
Press fasteners firmly
together until they click.
If item is not level, reposition.

Up to 8 lbs (3.6 kg)

· If there is paper backing on frame,

remove to attach fastener directly to frame.