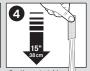

# To Remove

Grab bottom corners and remove frame as shown.

NEVER pull strip towards you.

LIGHTLY press top of strip and grab tab, STRETCH SLOWLY STRAIGHT DOWN ALONG WALL.

Continue stretching
AT LEAST 15 INCHES
(38 cm) until strip
releases from wall.