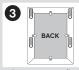

## To Apply

CLEAN surface with isopropyl rubbing alcohol, wipe gently, let dry. Do not use household cleaners. SEPARATE strips.

Press fasteners together until they snap.

Remove one green liner. Position one set of strips on back of frame, press firmly. Repeat. Remove remaining green liners.