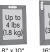

Wait 1 hour to mount frame.
Press fasteners firmly
together until they click.
If item is not level, reposition.

Up to 8 lbs (3.6 kg)

· If there is paper backing on frame,

remove to attach fastener directly to frame.

\*RECOMMENDED PLACEMENT:

Up to 16 lbs (7.2 kg)

Place lower set 2/3 from top

TIPS • Wait minimum 7 days after painting to hang frames.