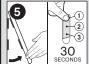

Position frame on wall. IMPORTANT: PRESS EACH SET FIRMLY for 30 seconds.

Grab frame at bottom and peel off surface. DO NOT pull straight toward you to remove. FIRMLY press all 3 areas of each strip for 30 seconds each.