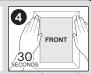

Position frame on wall. IMPORTANT: PRESS EACH SET FIRMLY for 30 seconds.

Grab frame at bottom and peel off surface. DO NOT pull straight toward you to remove. FIRMLY press all 3 areas of each strip for 30 seconds each.