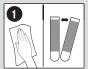

## To Apply

CLEAN surface with isopropyl rubbing alcohol, wipe gently, let dry. Do not use household cleaners. SEPARATE strips.

Press fasteners together until they snap.

Remove one green liner. Position one set of strips on back of frame, press firmly. Repeat. Remove remaining green liners.