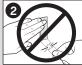

# To Remove

Grab bottom corners and remove frame as shown.

NEVER pull strip towards you.

LIGHTLY press top of strip and grab tab, STRETCH SLOWLY STRAIGHT DOWN ALONG WALL.

Continue stretching
AT LEAST 15 INCHES
(38 cm) until strip
releases from wall.