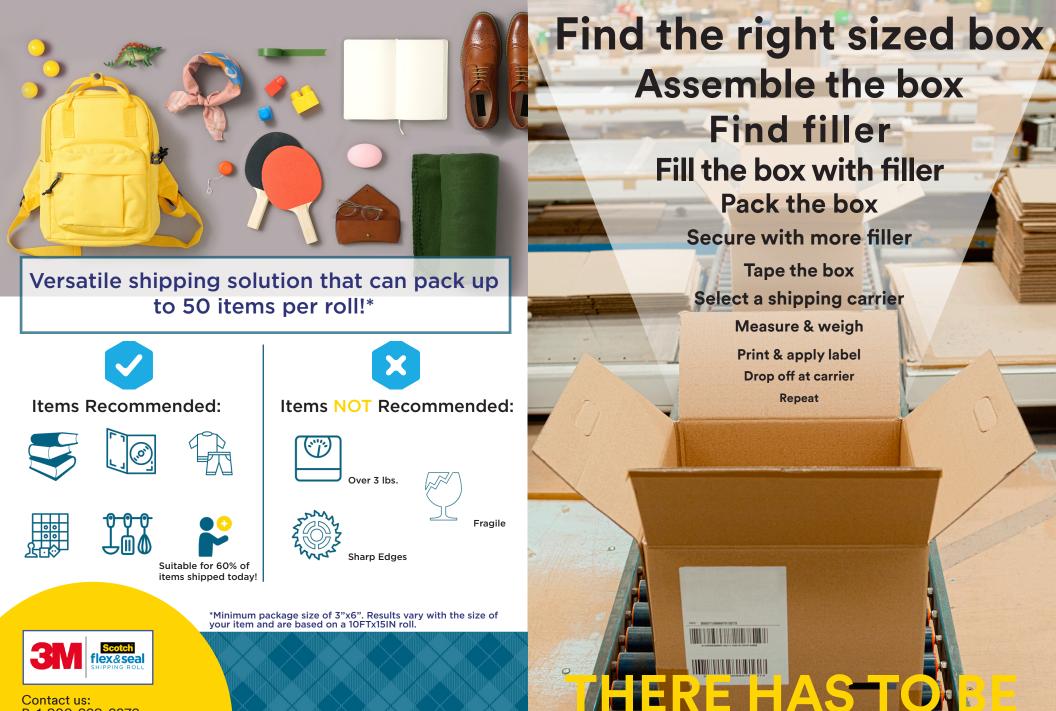

## SHIP AND SAVE.

Scotch<sup>™</sup> Flex & Seal Shipping Roll helps you save on time, supplies and space so you can focus on what matters most – your business.

Fewer Packaging Supplies

Finding the right size box or mailer

can be hard! They can be too small

or too big, and you have to stock

many different sizes so you can find

one that fits your item well enough.

Scotch<sup>™</sup> Flex & Seal Shipping Roll

conforms to the shape of your item

to give you the right size package.

This is great for small businesses; reduce your supplies and packaging

time by using the tool that does the

job of boxes, filler, & tape, all by itself.

May reduce Dimensional Weight

Dimensional weight is an estimated weight calculated from the dimensions of a package. Shipping via actual weight is usually cheaper\*. Shipping carriers will find each and calculate the shipping cost based on the higher value. Because Scotch<sup>™</sup> Flex & Seal Shipping Roll conforms to your item it may reduce dimensional weight.