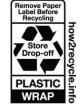

Conforms to Immobilize & Help Protect

Scotch<sup>™</sup> Flex & Seal Shipping Roll conforms to the shape of your item. This immobilizes your item to help protect it during the shipping process.

(2)

3

Recyclable at plastic bag store drop off sites - remove label before recycling.