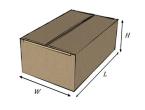

r small businesses; reduce your supplies and packaging

time by using the tool that does the

job of boxes, filler, & tape, all by itself.



May reduce Dimensional Weight

Dimensional weight is an estimated weight calculated from the dimensions of a package. Shipping via actual weight is usually cheaper\*. Shipping carriers will find each and calculate the shipping cost based on the higher value. Because Scotch<sup>™</sup> Flex & Seal Shipping Roll conforms to your item it may reduce dimensional weight.



Conforms to Immobilize & Help Protect

Scotch<sup>™</sup> Flex & Seal Shipping Roll conforms to the shape of your item. This immobilizes your item to help protect it during the shipping process.

(2)

3

Recyclable at plastic bag store drop off sites - remove label before recycling.





Dimensional Weight = <u>L x W x H</u> Dimensional Factor