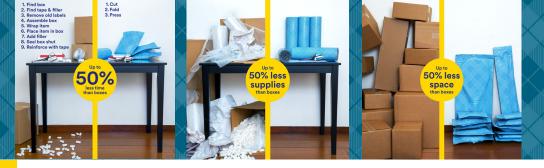

## Simply Cut. Fold & Press.

## SHIP AND SAVE.

Scotch<sup>™</sup> Flex & Seal Shipping Roll helps you save on time, supplies and space so you can focus on what matters most – your business.

Fewer Packaging Supplies

Finding the right size box or mailer

can be hard! They can be too small

or too big, and you have to stock

many different sizes so you can find

one that fits your item well enough.

Scotch<sup>™</sup> Flex & Seal Shipping Roll

conforms to the shape of your item

to give you the right size package.

This is great for small businesses; reduce your supplies and packaging

time by using the tool that does the

job of boxes, filler, & tape, all by itself.

May reduce Dimensional Weight