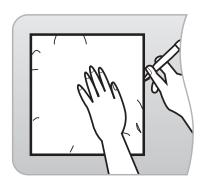

## **Permanent**

Mounting Tape

- Double-sided, foam mounting tape
- Wall-mount decor, signs, dispensers and more
- \*Use on most wall surfaces\* including tile and wood surfaces that are clean, dry and smooth