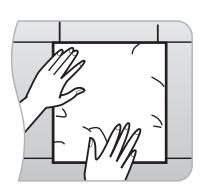

## **Permanent**

Mounting Tape

- Double-sided, foam mounting tape
- Wall-mount decor, signs, dispensers and more
- \*Use on most wall surfaces\* including tile and wood surfaces that are clean, dry and smooth