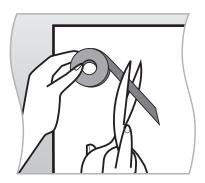

Use 4 in/101 mm of tape for each 225 g/0.5 lb of weight to be mounted (maximum 900 g/2 lbs).

Note: This is a permanent tape that may cause damage if removed. If you must remove the mounted object, use a piece of dental floss or wire, held tautly between two hands. Pull back and forth, to split the tape, and release the mounted object.