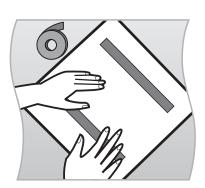

Use 4 in/101 mm of tape for each 225 g/0.5 lb of weight to be mounted (maximum 900 g/2 lbs).

Note: This is a permanent tape that may cause damage if removed. If you must remove the mounted object, use a piece of dental floss or wire, held tautly between two hands. Pull back and forth, to split the tape, and release the mounted object.