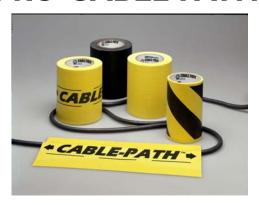

# PRO-CABLE PATH®

## **APPLICATION**

A premium vinyl coated cloth tape that is coated on both edges with a premium cured rubber adhesive system. The center portion has a smooth surface for pulling cable and wire through. The high performance adhesive will hold firmly for extended periods of time on most surfaces and remove without residue.

### FEATURES AND BENEFITS

- Available in yellow, yellow printed, yellow safety stripes, and black.
- Matte gaffer backing for low reflectivity of light.
- Hand tearable backing across the web.
- · High adhesion mass with gaffer adhesive removes cleanly.
- Smooth center allows for repositioning cable.