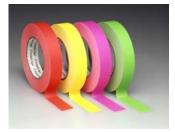

### FEATURES AND BENEFITS

- Repositionable, clean removal adhesive system that leaves no residue.
- Provides good tensile strength, as well as high edge tear resistance ans easy unwind.
- Available in 7 standard colors: White, Black, Green, Blue, Red, Yellow, and Orange
- Available in 4 Fluorescent blacklight friendly colors: Fl. Orange, Fl. Pink, Fl. Yellow, and Fl. Green
- Total of 11 colors!
- White is PH Neutral