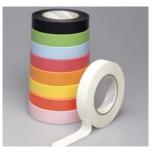

### FEATURES AND BENEFITS

- Repositionable, clean removal adhesive system that leaves no residue.
- Provides good tensile strength, as well as high edge tear resistance ans easy unwind.
- Available in 7 standard colors: White, Black, Green, Blue, Red, Yellow, and Orange
- Available in 4 Fluorescent blacklight friendly colors: Fl. Orange, Fl. Pink, Fl. Yellow, and Fl. Green
- Total of 11 colors!
- White is PH Neutral